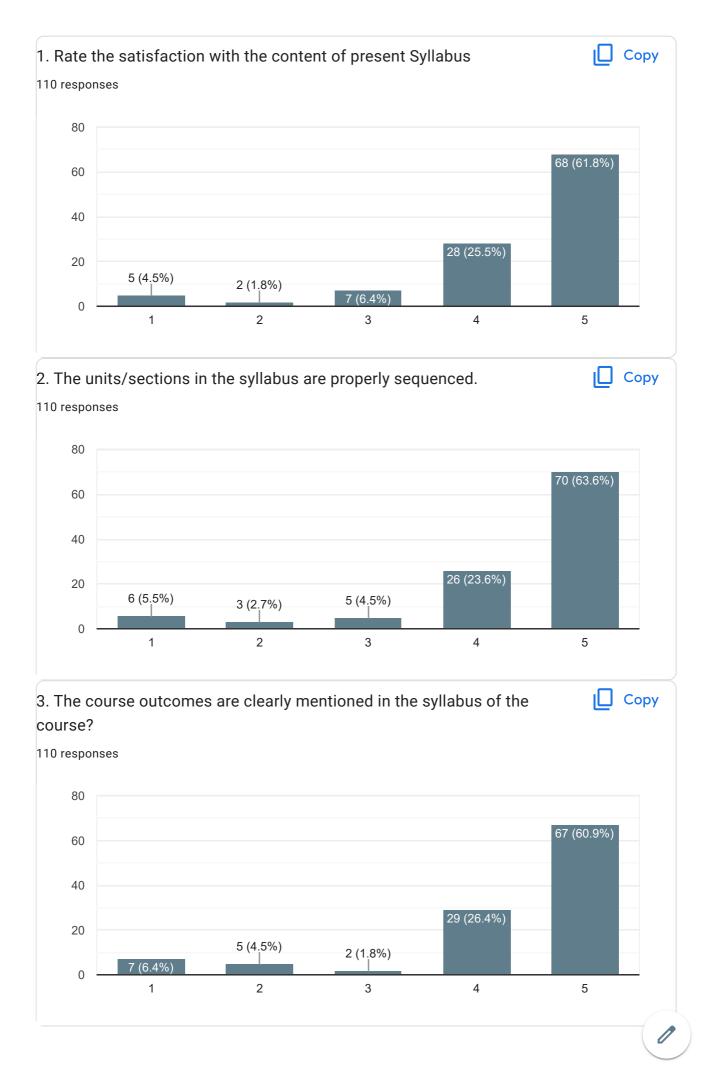

## S.V.L.N.S GOVERNMENT DEGREE COLLEGE,

BHEEMUNIPATNAM

(AISHE CODE C-23863)

110 responses

**Publish analytics** 