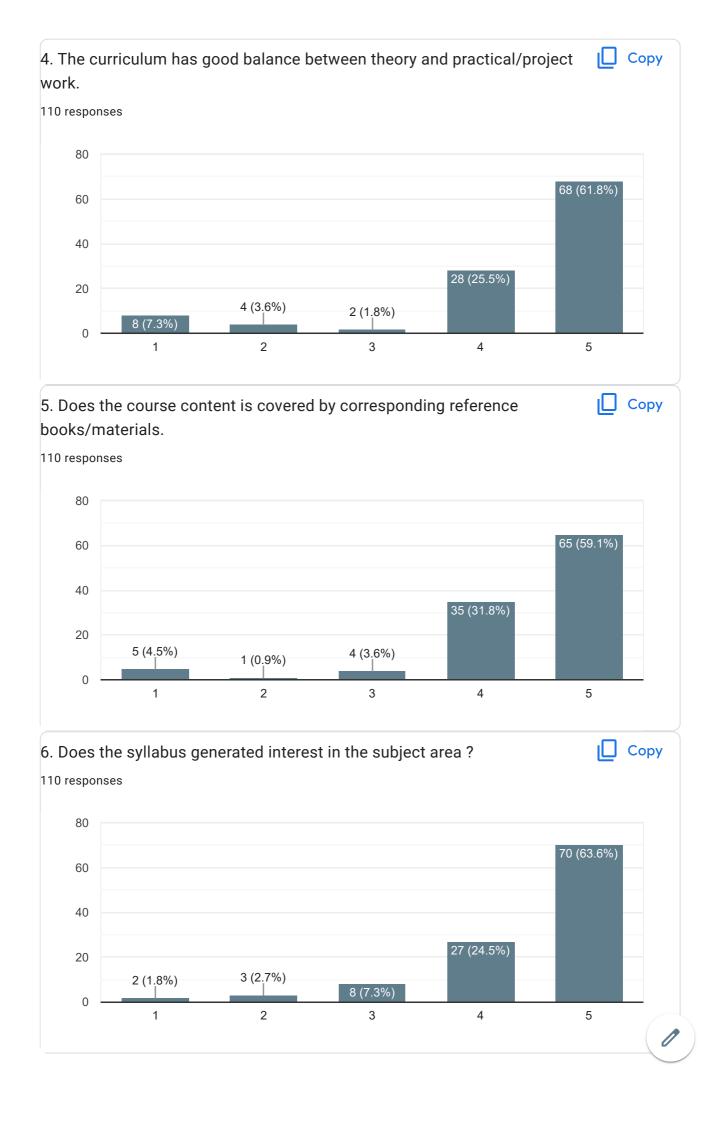

## S.V.L.N.S GOVERNMENT DEGREE COLLEGE,

BHEEMUNIPATNAM

(AISHE CODE C-23863)

110 responses

**Publish analytics** 