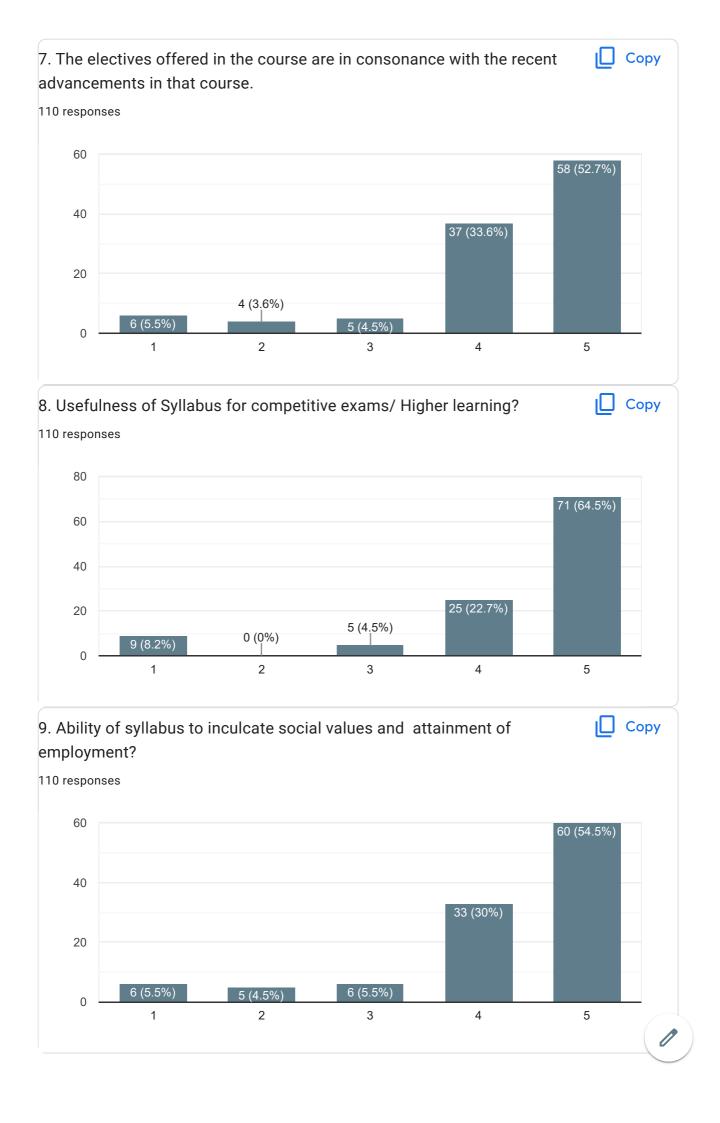

## S.V.L.N.S GOVERNMENT DEGREE COLLEGE,

BHEEMUNIPATNAM

(AISHE CODE C-23863)

110 responses

**Publish analytics** 