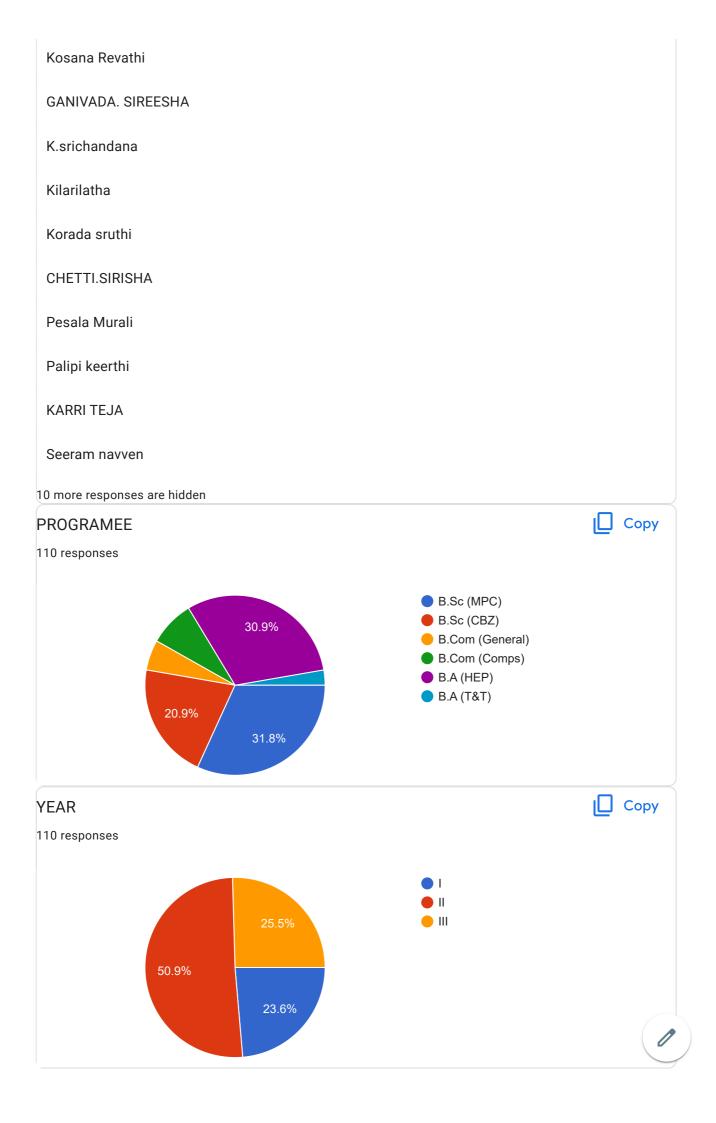

## S.V.L.N.S GOVERNMENT DEGREE COLLEGE,

BHEEMUNIPATNAM

(AISHE CODE C-23863)

110 responses

**Publish analytics** 